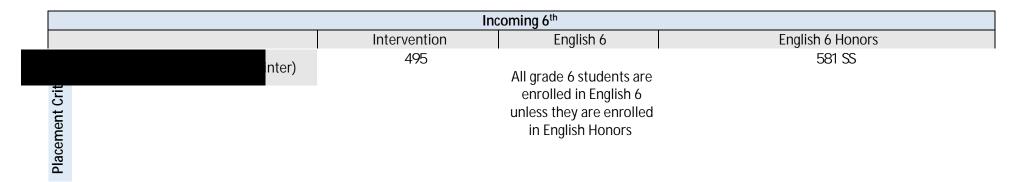

## FUSD ENGLISH LANGUAGE ARTS PLACEMENT PROTOCOL

## **English Language Arts Placement Protocol**

The Fontana Unified School District is committed to ensuring that all students have access to a high-quality English curriculum and effective teaching and learning with high expectations of our students regardless of race, ethnicity, gender, or socioeconom

## FUSD ENGLISH LANGUAGE ARTS PLACEMENT PROTOCOL



## FUSD ENGLISH LANGUAGE ARTS PLACEMENT PROTOCOL

| Incoming 9 <sup>th</sup> |                                                |                               |                                            |                            |
|--------------------------|------------------------------------------------|-------------------------------|--------------------------------------------|----------------------------|
|                          |                                                | Intervention                  | English 9                                  | English 9 Honors           |
| Placement                | i-Ready (8 <sup>th</sup> Grade Fall or Winter) | 582                           |                                            | 620 SS                     |
|